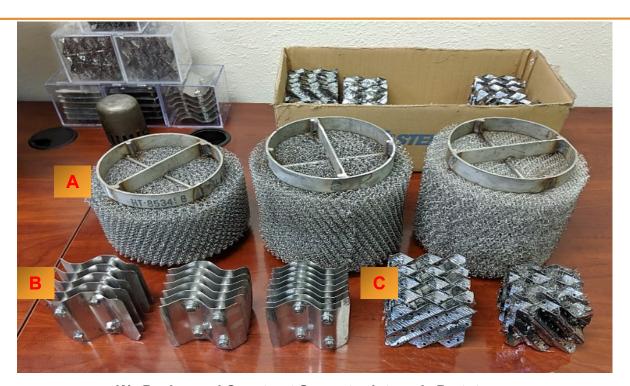

### **SEPARATOR INTERNALS PROTOTYPE**

A. Wire Mesh Mist Eliminator

**B.** Vane Mist Eliminator

**C.** Defoaming/Coalescing Plates

**We Design and Construct Separator Internals Prototypes** 