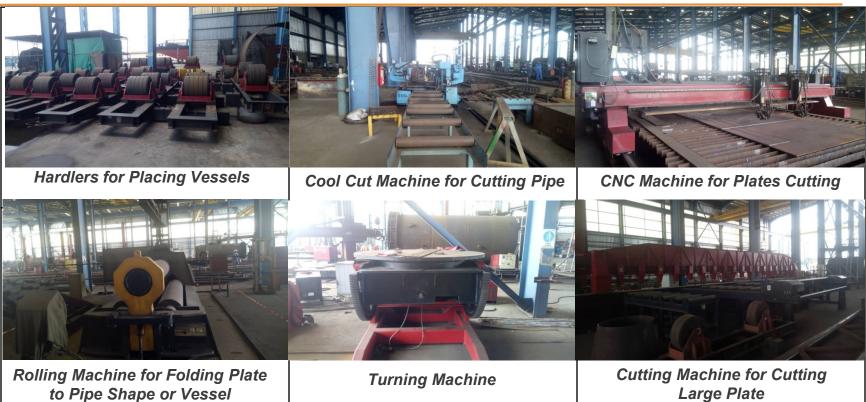

### PRESSURE VESSEL & TANK FABRICATION

### **Pressure Vessels Design & Fabrication**

- □ Separator vessels
- ☐ Flash drums
- ☐ Flare drums
- ☐ High-efficiency liquid/liquid separation internals
- ☐ High-efficiency gas/liquid separation internals
- ☐ High pressure and high specification vessels

### **General Fabrication**

- □ Pipe racks
- Storage tanks
- □ Access platforms
- Process modules
- LNG storage tanks