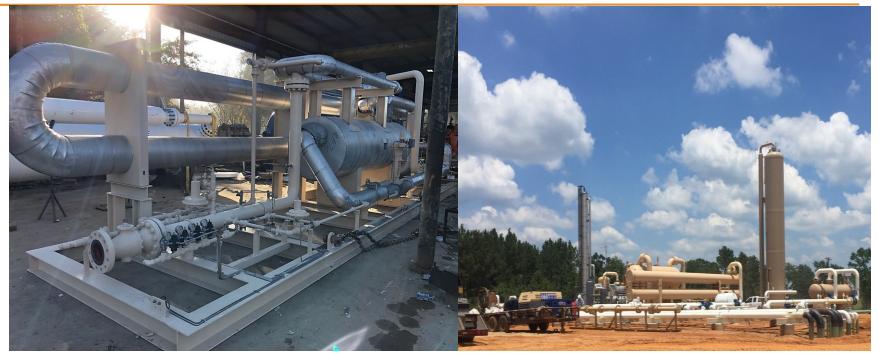

## JOULE-THOMSON (JT) TREATMENT PLANT

20 MMSCFD in Port-Harcourt Fabrication Yard

80 MMSCFD JT Plant