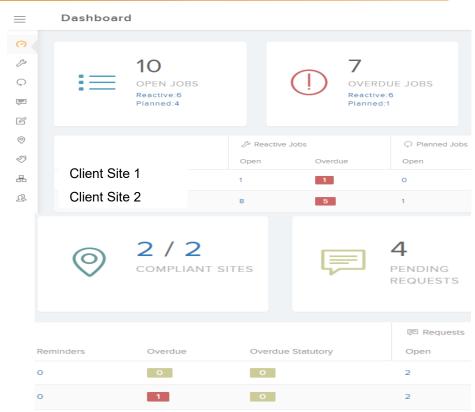

### **Computerized Maintenance Management** System (CMMS)

- Asset tracking and plant scheduling
- Plant maintenance management
- Facility management and Job management
- Site and asset management, electronic forms (inspections and risk assessments)
- Advanced contractor management and job requests.
- Contract, budgeting and costing