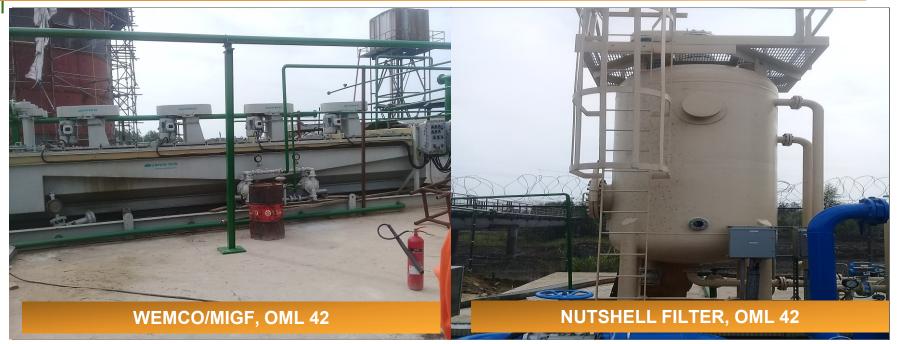

#### **Water Treatment Plant**

- De-oiling Hydrocyclones
- Induced Gas Floatation
- Nutshell Media Filtration
- Backwash Filter
- Coalescers
- Regeneration Unit
- Decanter
- ☐ Cartridge Filtration / Polishers
- ☐ Chemical Injection Systems

## PRODUCED WATER TREATMENT PLANT INSTALLATION

EPCIC & Startup Support for a 20,000 BPD Produced Water Treatment Plant in Odidi Flow Station.

## PRODUCED WATER TREATMENT PLANT INSTALLATION (EPT)

EPCIC & Startup Support for a 20,000 BPD Produced Water Treatment Plant in Odidi Flow Station.