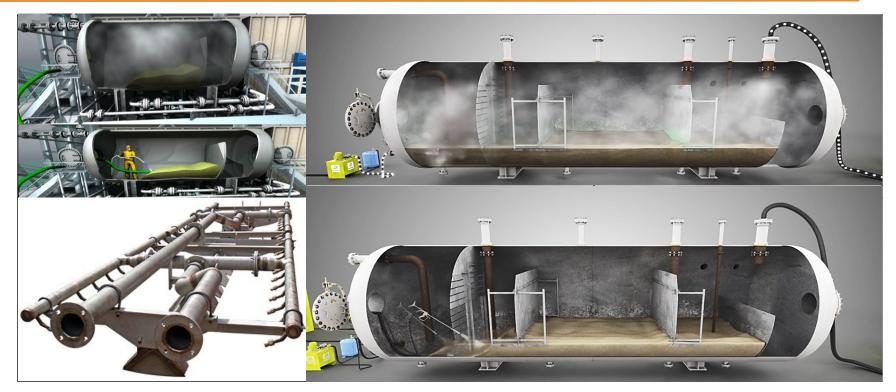

### **SEPARATOR INTERNALS PROTOTYPE**

A. Wire Mesh Mist Eliminator

**B.** Vane Mist Eliminator

**C.** Defoaming/Coalescing Plates

**We Design and Construct Separator Internals Prototypes** 

### **INSTALLATION OF SEPARATOR INTERNALS**

We Manufacture and Install 3-Phase Separator Internals in Odidi Field and Jones Creek, OML 42