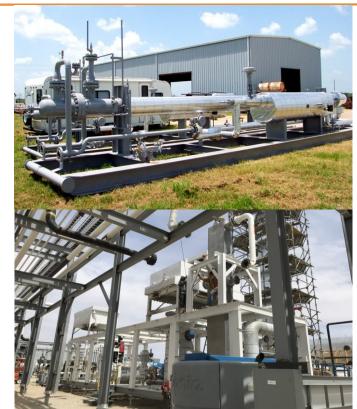

## JOULE-THOMSON (JT) TREATMENT PLANT

20 MMSCFD in Port-Harcourt Fabrication Yard

80 MMSCFD JT Plant